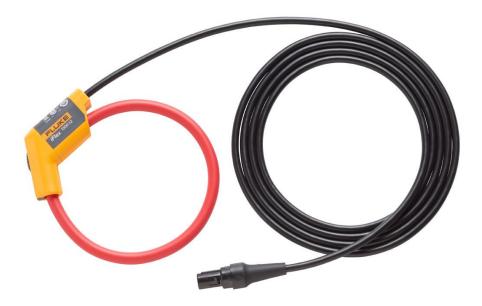

### Product overview: Fluke i17XX-flex1500 iFlex® Current Clamp

The Fluke 17XX 12 inch iFlex flexible current probes measure to 1500A AC while providing the ultimate measurement flexibility. The iFlex probes connect directly to the 173X Energy or Power Logger, displaying current measurements without error prone scaling factors. The 1.8 m (6 ft) cord allows separation between the measurement location and the energy logger making it easier to view the display. Fluke 17XX iFlex cables are available in 12, 24, and 36 inch models.

#### I17XX-FLEX1500

1500A 12 inch iFlex® Current Clamps