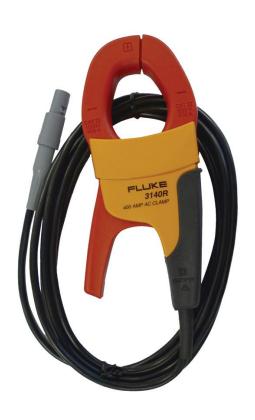

# Fluke 3140R Clamp-on Current Transformer, 400A

# **Ordering information**

Fluke 3140R Clamp-on Current Transformer, 400A