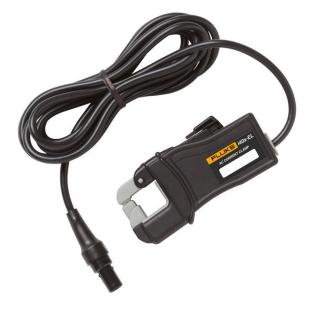

## Product overview: Fluke 17XX i40s-EL Clamp-on Current Transformers

The Fluke i40s-EL Current Clamp-on Transformer is used for low current measurement; suitable for making measurements up to 40A, and also measures accurately on 1A and 5A secondary current transformers. The i40s-EL jaw is capable of being clamped on current conductors up to 15mm in diameter.