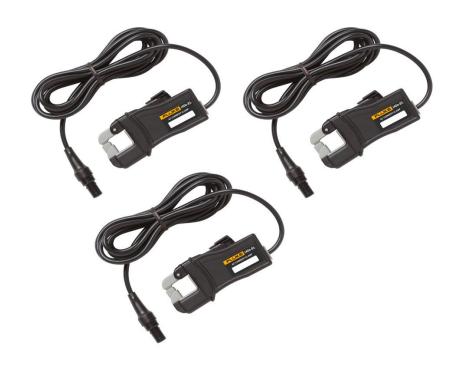

# Product overview: Fluke 17XX i40s-EL Clamp-on Current Transformers 3 pack

The Fluke i40s-EL Current Clamp-on Transformer is used for low current measurement; suitable for making measurements up to 40A, and also measures accurately on 1A and 5A secondary current transformers. The i40s-EL jaw is capable of being clamped on current conductors up to 15mm in diameter.

### I40S-EL3X/3PK

40A Clamp-on Current Transformer, 3 pack