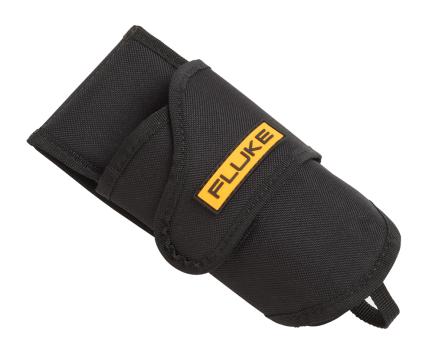

# Fluke H5 Electrical Tester Holster

## **Key features**

- Dimensions (H x W x D): 7.5 x 3.5 x 1.5 (in), 192 x 90 x 38 (mm)
- Built-in belt loop for added convenience
- Rugged fabric holster with a flap for lead storage
- Fits Fluke T3 and T5 testers