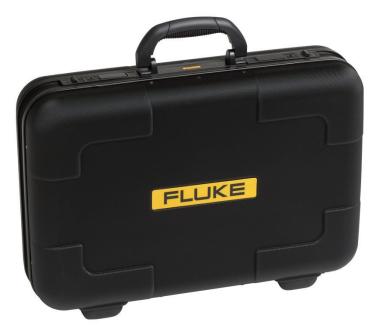

**TECHNICAL DATA** 

# FlukeView Software for ScopeMeter (SW90W) and Carrying Case (C290) Kit



## Product overview: FlukeView Software for ScopeMeter (SW90W) and Carrying Case (C290) Kit

FlukeView Software for ScopeMeter (SW90W) and Carrying Case (C290) Kit.



### **Ordering information**



### Fluke SW90W

#### Fluke C290

Hard Shell Protective Carrying Case for Fluke 190-series II



#### Fluke. Keeping your world up and running.®

Fluke Corporation PO Box 9090, Everett, WA 98206 U.S.A. For more information call:

In the U.S.A. (800) 443-5853 In Europe/M-East/Africa +31 (0)40 267 5100 In Canada (800)-36-FLUKE From other countries +1 (425) 446-5500 www.fluke.com/en-th

©2025 Fluke Corporation. Specifications subject to change without notice. 04/2025

Modification of this document is not permitted without written permission from Fluke Corporation.