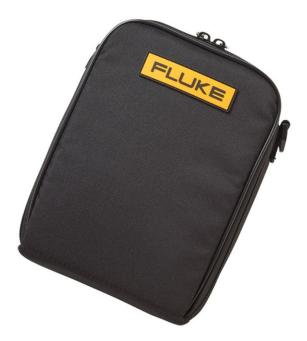

# Fluke C280 Soft Case

### **Key features**

- Durable polyester 600D case construction for long life
- Inner front pocket with closure and dual pouch pockets for test tools and accessories
- Compatible with Fluke 287 and 289 DMMs or other similar format test tools
- Includes detachable, extendable shoulder strap

#### Product overview: Fluke C280 Soft Case

Designed especially for the new Fluke 287 and 289 DMMs.

## Fluke C280

Fluke C280 Soft Case