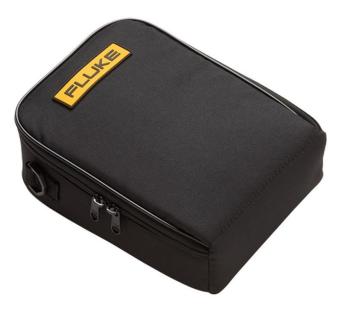

# Fluke C280 Soft Case

### **Key features**

- Durable polyester 600D case construction for long life
- Inner front pocket with closure and dual pouch pockets for test tools and accessories
- Compatible with Fluke 287 and 289 DMMs or other similar format test tools
- Includes detachable, extendable shoulder strap

#### Product overview: Fluke C280 Soft Case

Designed especially for the new Fluke 287 and 289 DMMs.

## Fluke C280

Fluke C280 Soft Case