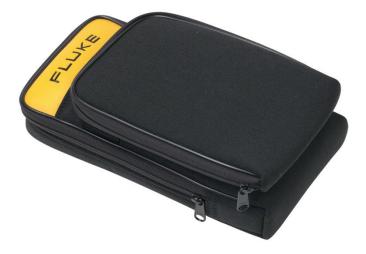

# Fluke C125 Meter Case

### **Key features**

- Zippered carrying case with detachable external pouch
- Accomodates Fluke 120 Series ScopeMeter Testtool or a handheld DMM, both main instrument and test accessories
- Front pouch can be detached for optimal flexibility
- 1 year warranty