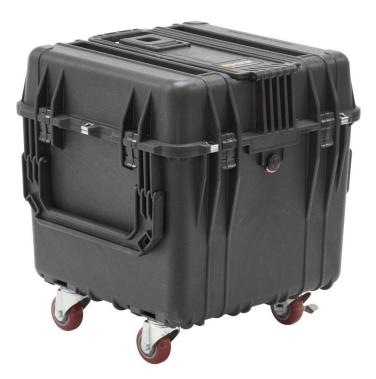

# 7109-CASE Carrying Case

## Product overview: 7109-CASE Carrying Case

Carrying Case