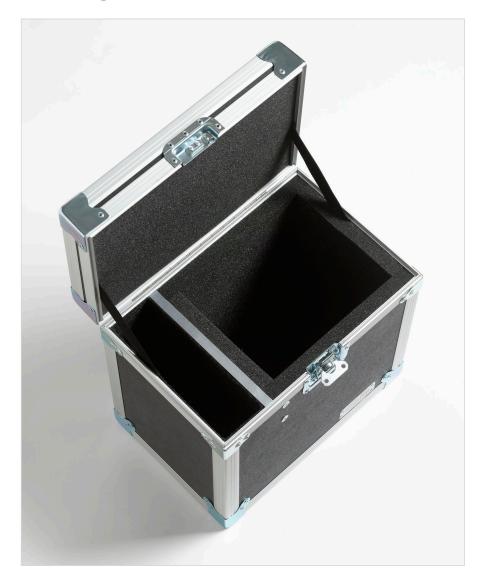

## **Product overview: 9317 | Carrying Case: 7103**

- Carrying case for the 7103 Micro-Bath Thermometer Calibrator
- Laminated birch or lightweight composite panels
- Recessed steel handles and latches
- Foam lined for impact protection