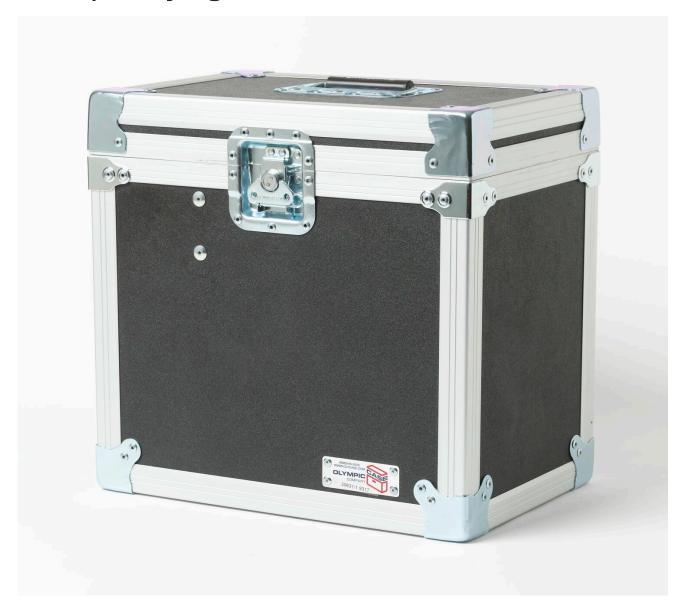

## **Product overview: 9317 | Carrying Case: 7103**

- Carrying case for the 7103 Micro-Bath Thermometer Calibrator
- Laminated birch or lightweight composite panels
- Recessed steel handles and latches
- Foam lined for impact protection