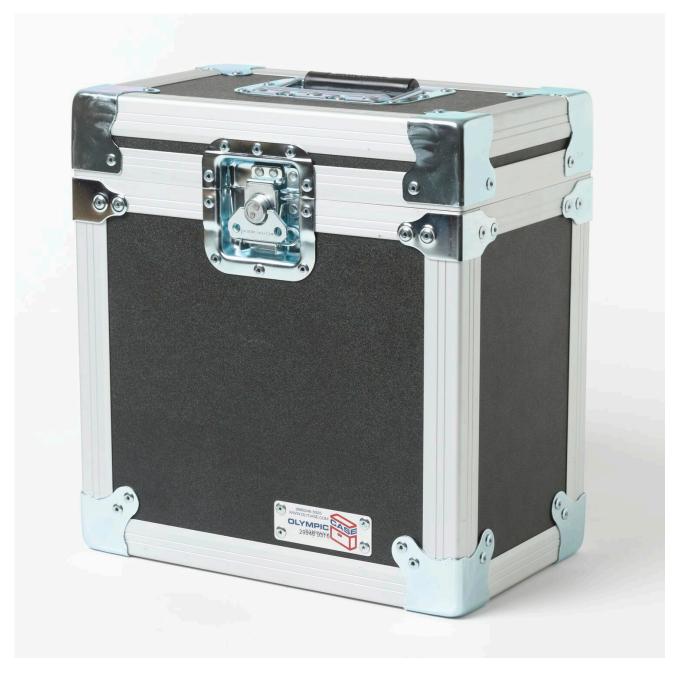

## **Product overview: 9316 | Rugged Carrying Case: 9103**

- Rugged carrying case for the 9103 Dry-Well Calibrator
- Laminated birch or lightweight composite panels
- 2 Fluke Corporation 9316 | Rugged Carrying Case : 9103

- Recessed steel handles and latches
- Foam lined for impact protection