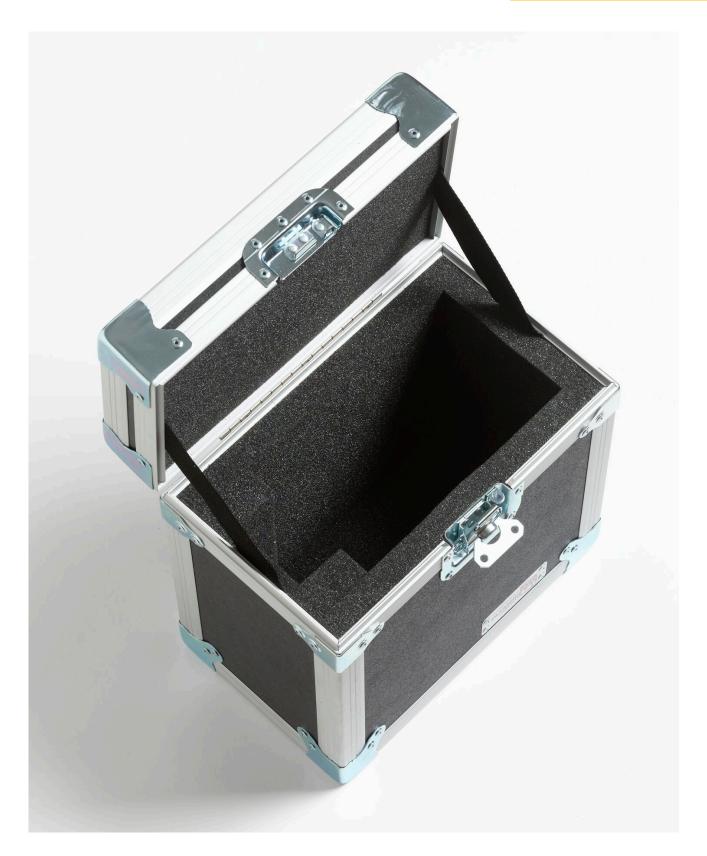

**TECHNICAL DATA** 

# 9316 | Rugged Carrying Case: 9103







## **Product overview: 9316 | Rugged Carrying Case: 9103**

- Rugged carrying case for the 9103 Dry-Well Calibrator
- Laminated birch or lightweight composite panels
- 2 Fluke Corporation 9316 | Rugged Carrying Case : 9103



- Recessed steel handles and latches
- Foam lined for impact protection



# **Ordering information**



**9316**Rugged Carrying Case: 9103



### Fluke. Keeping your world up and running.®

### Fluke Corporation

PO Box 9090, Everett, WA 98206 U.S.A.

### For more information call:

In the U.S.A. (800) 443-5853 In Europe/M-East/Africa +31 (0)40 267 5100 In Canada (800)-36-FLUKE From other countries +1 (425) 446-5500 www.fluke.com/en-th

©2025 Fluke Corporation. Specifications subject to change without notice. 04/2025

Modification of this document is not permitted