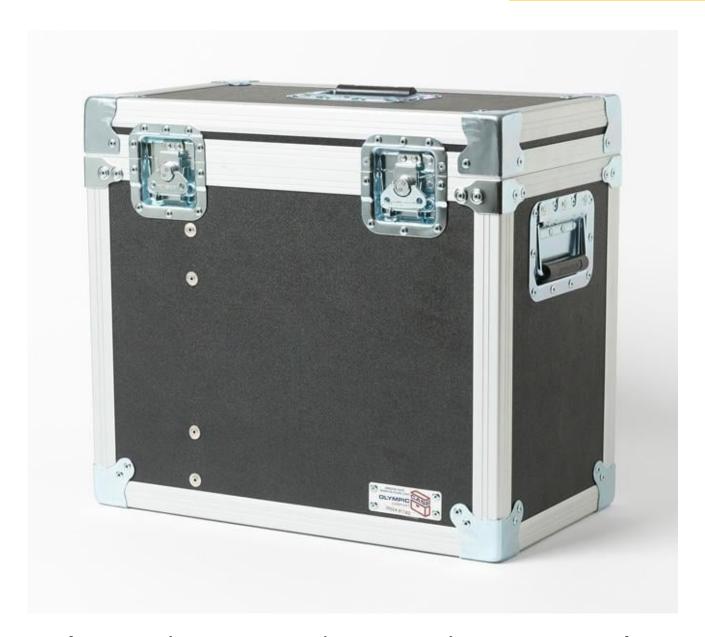

## Product overview: 9170-CASE | Case, Carrying, 9170-3 Metrology Wells

- Carrying case for the 9170 Series Metrology Well Calibrators
- Laminated birch or lightweight composite panels
- Recessed steel handles and latches
- Foam lined for impact protection