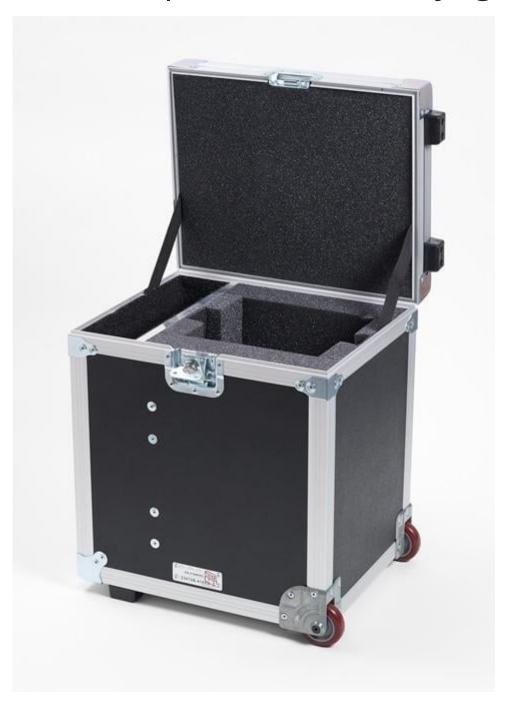

# 4180-DCAS | Case, 4180-81, Carrying, w/Wheels

## Product overview: 4180-DCAS | Case, 4180-81, Carrying, w/Wheels

- Wheeled carrying case for 4180 and 4181 Precision Infrared Calibrators
- Lightweight composite panels
- Recessed steel handles and latches
- Foam lined for impact protection
- Weight: 7.7 kg