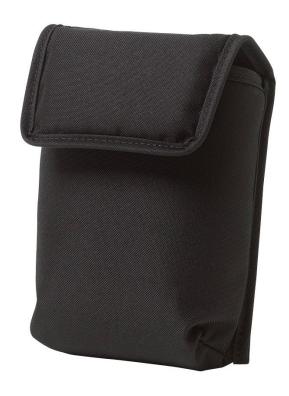

# **2603 | Small Probe Carrying Case**

### **Product overview: 2603 | Small Probe Carrying Case**

- Soft pouch with hook-and-loop tape fastener
- Holds small probes, such as the Fluke Calibration 5606 Full Immersion PRT
- Dimensions: 5.5 in wide x 7 in high x 2 in deep