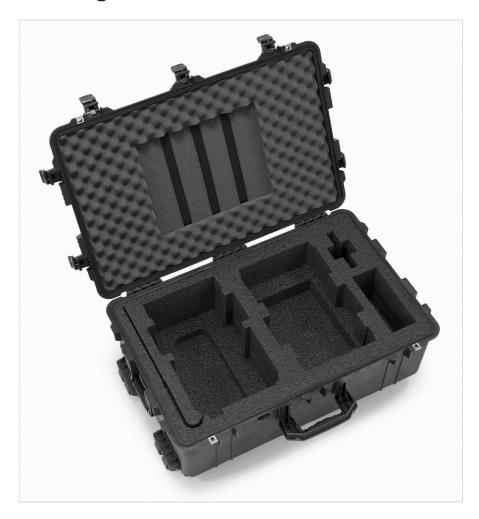

# Product overview: 1586/DS-CASE | Super-DAQ/DAQ-STAQ Carrying Case (mainframe and external module)

Carrying case for 1586A Super-DAQ Precision Temperature Scanner. Holds mainframe and 1586-2586 High-Capacity Module.

## **Ordering information**

1586/DS-CASE

Super-DAQ/DAQ-STAQ Carrying Case (mainframe and external module)