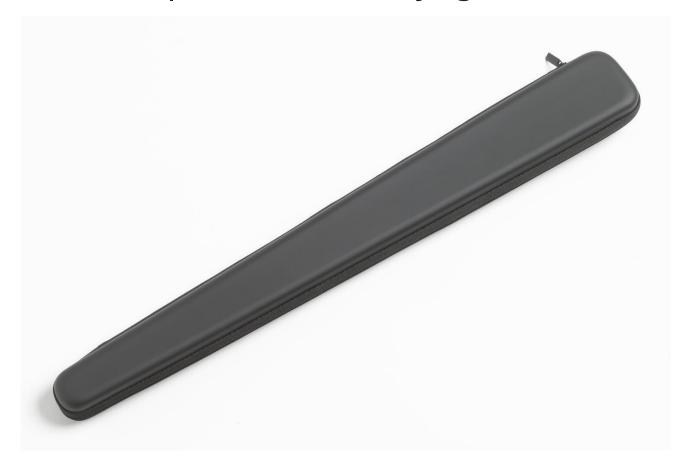

## **Product overview: 1551-CASE | Case, 1551-2, Carrying**

This case is for a 1551A Ex or 1552A Ex "Stik" Thermometer Readout. We know your thermometer will go everywhere that you go. Protect your investment with a sturdy carrying case, to help prevent damage and maintain accuracy.

• Foam lined for impact protection