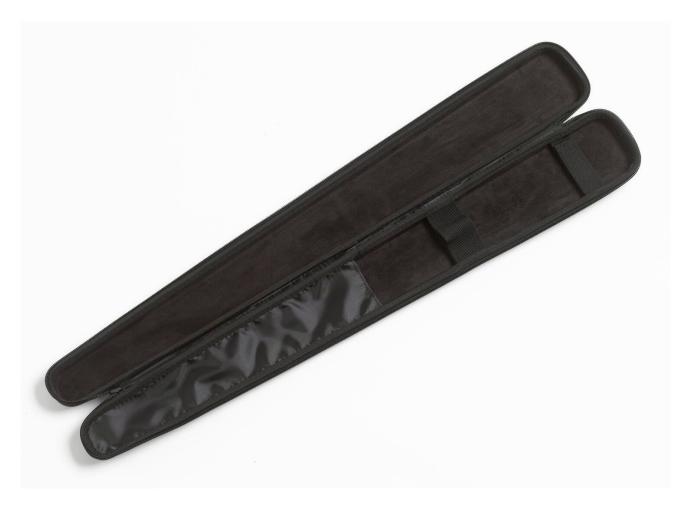

## **Product overview: 1551-CASE | Case, 1551-2, Carrying**

This case is for a 1551A Ex or 1552A Ex "Stik" Thermometer Readout. We know your thermometer will go everywhere that you go. Protect your investment with a sturdy carrying case, to help prevent damage and maintain accuracy.

• Foam lined for impact protection