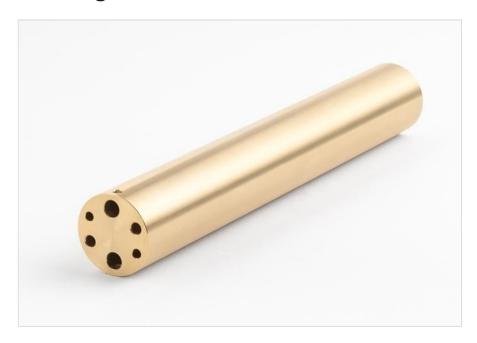

# Product overview: 9172-INSD | Insert "D" 9172, Brass, Metric Comparison Holes

This insert is designed for use with the 9172 Metrology Well.

- Insert "D" 9172, Brass, Metric Comparison Holes
- Holes: 3 mm (2); 4 mm (2); 6 mm (2)