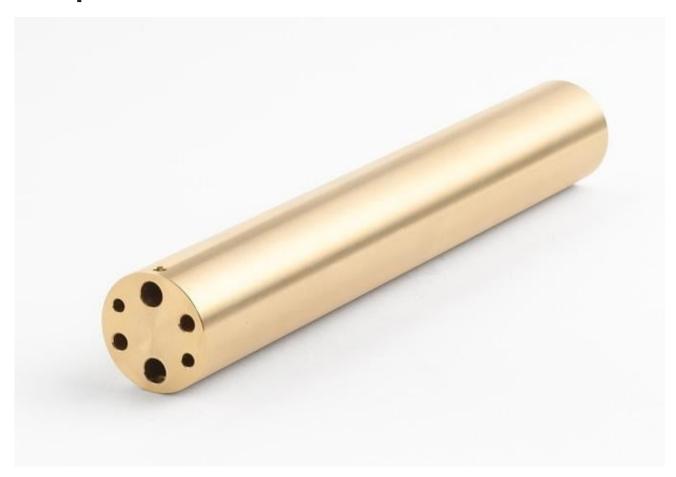

# Product overview: 9172-INSD | Insert "D" 9172, Brass, Metric Comparison Holes

This insert is designed for use with the 9172 Metrology Well.

- Insert "D" 9172, Brass, Metric Comparison Holes
- Holes: 3 mm (2); 4 mm (2); 6 mm (2)