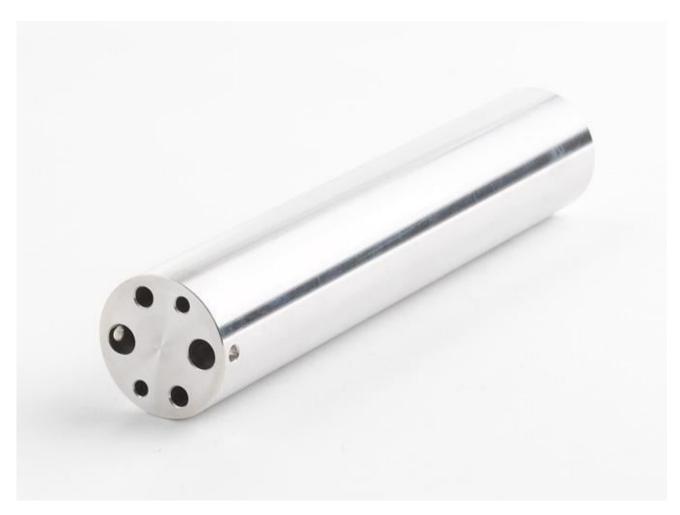

# Product overview: 9171-INSD | Insert "D" 9171, Al, Comparison Metric Holes

This insert is designed for use with the 9171 Metrology Well.

- Insert "D" 9171, Aluminum, Comparison Metric Holes
- Holes: 3 mm (2); 4 mm (2); 6 mm (2)