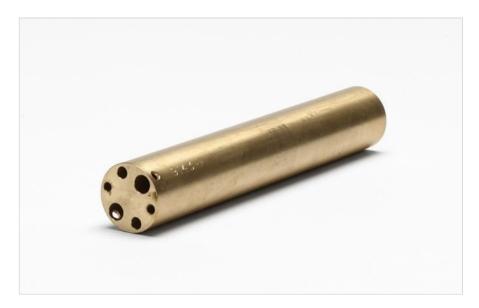

# Product overview: 9143-INSF | Insert "F" 9143, Metric Comparison Misc Holes w/0.25-inch Hole

This insert is designed for use with the 9143 Field Metrology Well.

- Insert "F" 9143, Metric Comparison Misc Holes w/0.25-inch Hole
- Holes: 3 mm (2); 4 mm (2); 6 mm (1); 1/4 in (1)