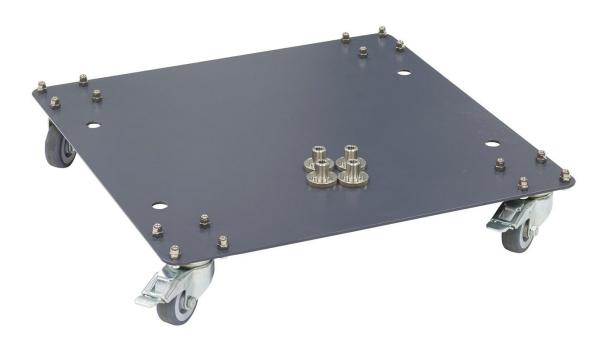

# 2070 | Bath Cart, 6020, 6022 (312 mm [12.3 in] H)

## 2070

Bath Cart, 6020, 6022 (312 mm [12.3 in] H)