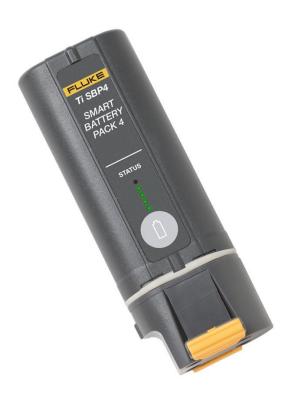

# **Product overview: Fluke SBP4 Extra Battery Pack**

Extra battery pack for TiX520 and TiX560 Infrared Cameras.

## **Ordering information**

FLK-TI-SBP4

Extra battery pack for TiX520 and TiX560 Infrared Cameras.