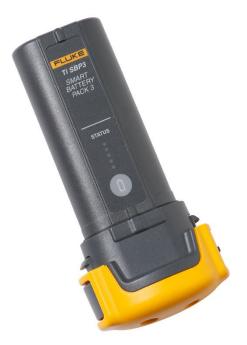

## Product overview: Fluke SBP3 Extra Battery Pack

Extra battery pack for Ti400, Ti300, Ti200, Ti125, Ti110, Ti105, Ti100, Ti95, Ti90, TiR125, TiR110, TiR105, Ti32, Ti29, Ti27 Infrared Cameras.