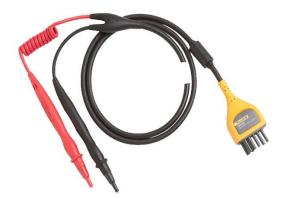

# Fluke BTL10 Basic Battery Analyzer Test Leads

### Product overview: Fluke BTL10 Basic Battery Analyzer Test Leads

Standard battery test probes for Fluke 500 Series Battery Analyzers. The BLT10 test probe is a kelvin test probe with built in save button designed to make easy battery impedance measurements.

#### Fluke BTL10

Basic Battery Analyzer Test Leads