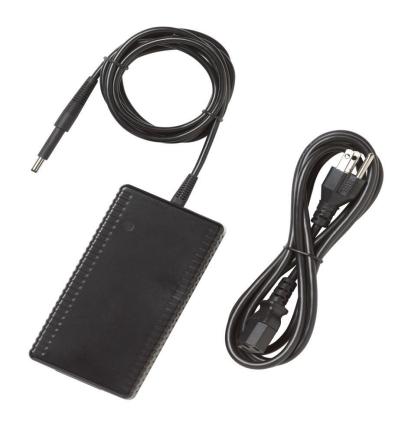

## **Product overview: Fluke BC500 AC Power Charger**

Replacement or AC space charger for Fluke 500 Series Battery Analyzers. Provides power cord operation and charging for Fluke 500 Series Battery Analyzers. Includes multiple pin adapters for international use.

# **Ordering information**

Fluke BC500

AC Power Charger