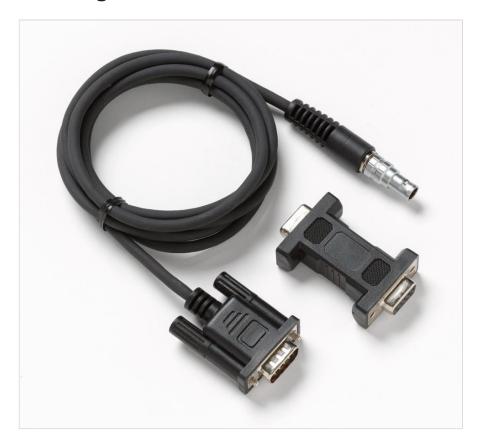

# HART DRYWELL CABLE | An interface cable kit that includes a null modem to connect the Fluke 754 with Fluke Calibration dry-wells and Micro-Baths to automate

Product overview: HART DRYWELL CABLE | An interface cable kit that includes a null modem to connect the Fluke 754 with Fluke Calibration dry-wells and Micro-Baths to automate

Use the HART DRYWELL CABLE to connect the Fluke 754 with these Fluke Calibration temperature sources to automate and document the calibration of temperature sensors and transmitters in the field or at the bench.

## **HART DRYWELL CABLE**

An interface cable kit that includes a null modem to connect the Fluke 754 with Fluke Calibration dry-wells and Micro-Baths to automate and document the calibration of temperature sensors and transmitters in the field or at the bench.