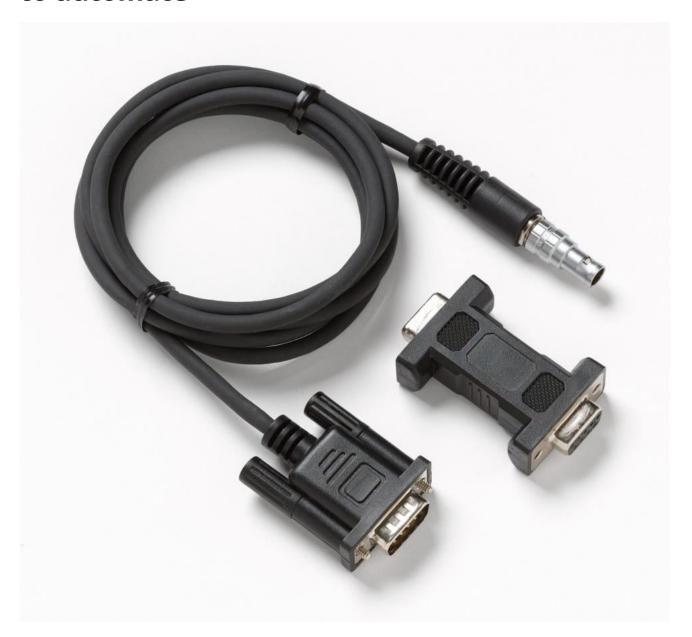

# HART DRYWELL CABLE | An interface cable kit that includes a null modem to connect the Fluke 754 with Fluke Calibration dry-wells and Micro-Baths to automate

Product overview: HART DRYWELL CABLE | An interface cable kit that includes a null modem to connect the Fluke 754 with Fluke Calibration dry-wells and Micro-Baths to automate

Use the HART DRYWELL CABLE to connect the Fluke 754 with these Fluke Calibration temperature sources to automate and document the calibration of temperature sensors and transmitters in the field or at the bench.

## **HART DRYWELL CABLE**

An interface cable kit that includes a null modem to connect the Fluke 754 with Fluke Calibration dry-wells and Micro-Baths to automate and document the calibration of temperature sensors and transmitters in the field or at the bench.