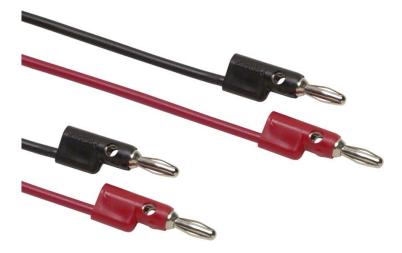

# Fluke TL932 Patch Cords (90 cm)

### **Key features**

- 1 pair (red, black) multi-stacking 4 mm banana plug patch cords
- Nickel-plated banana plugs
- 90 cm long PVC insulated leads
- 30 V rms or 60 V DC, 15 A
- One year warranty