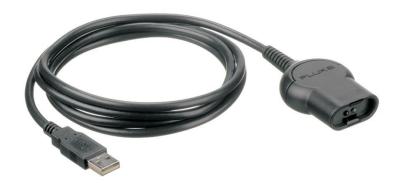

# Fluke OC4USB USB Interface Cable

## **Product overview: Fluke OC4USB USB Interface Cable**

Safety-designed interface cable to connect the optically-isolated serial interface port of ScopeMeter or Power Quality Analyzer to a standard USB-interface on your PC. Optical isolation allows you to float your instrument at mains voltages or beyond, while being connected to your PC.