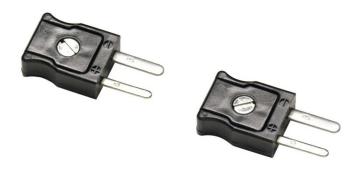

# Fluke 80CJ-M type J Male Mini-Connectors

## **Key features**

- Isothermal screw terminal for J wire
- Suitable for up to 20 gauge thermocouple wire
- Color coded to industry standards (J-black)
- Two per package
- One year warranty