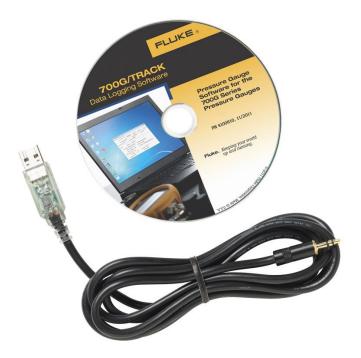

### Fluke 700G/TRACK

Logging Software and communication cable for connection to PC

# Manage your instruments and calibration data with this easy-to-use software. For use with 700G Series gauges to perform real-time pressure gauge data logging.

- Enables data download and logging configurations to the 700G Series gauges for a remote logging event
- Configure logging event reading rate, duration, and measurement units
- Upload measurements logged remotely, and display or export measurements
- Includes communication cable for connection to a PC and CD-Rom user manual
- Manage your instruments and calibration data with this easy-to-use software. For use with 700G Series gauges to perform real-time data logging.