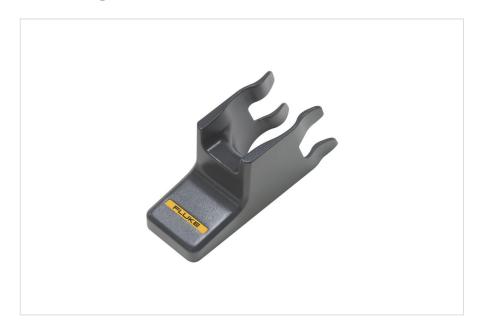

## **Product overview: Fluke Tripod Mounting Base**

This specially-engineered, lightweight, one-piece mounting accessory quickly and easily attaches to your Ti32, Ti29, Ti27, Ti25, Ti10, Ti9, TiR32, TiR29, TiR27, TiR, TIRx, and TiS infrared camera and allows you to mount to a standard tripod or monopod for those applications or situations that require a more stable or semi-fixed platform.