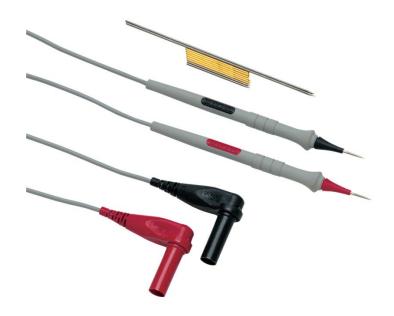

## **Key features**

- Very small 1 mm tips to access hard to reach test points
- Probe tip length up to 100 mm, test lead length: 1 m
- 3 sets of spring loaded gold tips and 2 sets of stainless steel tips included
- CAT II 1000 V, 3 A rating
- One year warranty