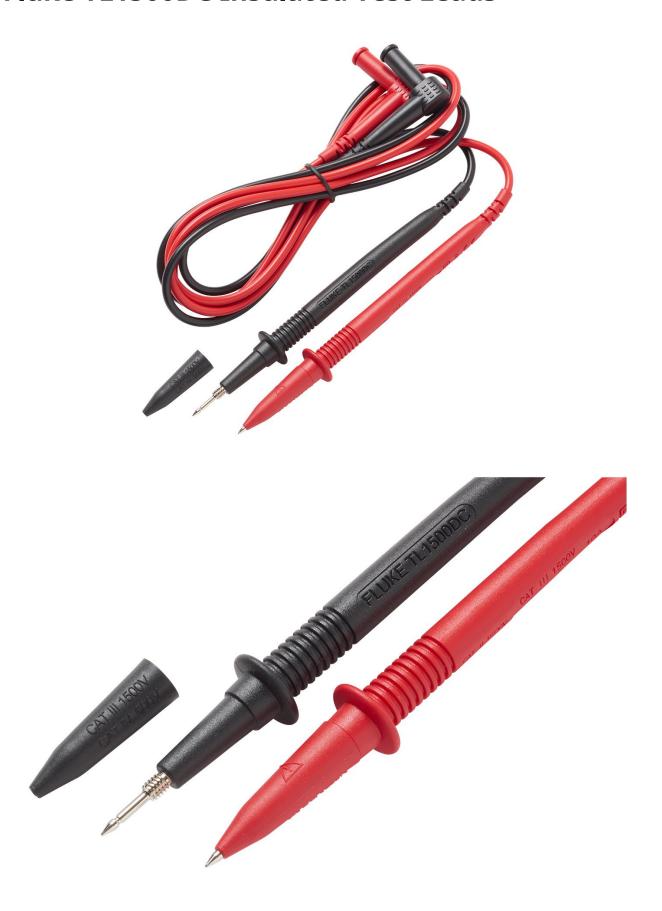

# **Fluke TL1500DC Insulated Test Leads**

### **Product overview: Fluke TL1500DC Insulated Test Leads**

The Fluke TL1500DC test leads provide safe and accurate voltage measurements up to 1500 V DC, commonly found in solar, wind, and battery applications. These insulated test leads made of PVC material are safety rated CAT III 1500 V, CAT IV 600 V with the protective cap and CAT II 1500 V without protective cap for use in different environments.

#### Includes:

- One pair (red, black) TL1500DC Insulated Test Leads
- Two protective caps
- One-year warranty