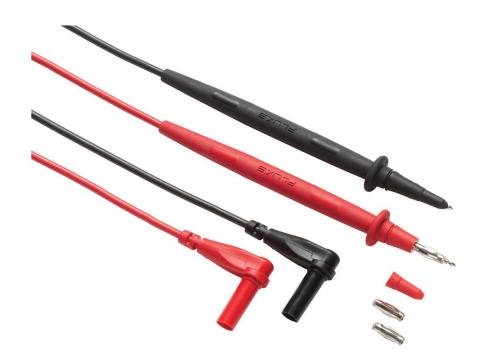

### Product overview: Fluke TL76 2mm/4mm Test Lead Set

One pair (red, black) silicone test leads with right angle shrouded 4 mm (0.16 in) banana plugs.

### Fluke TL76

- One pair (red, black) 1.4 meter long silicone test leads with right angle shrouded banana plug
- Lantern tip (removable) for use with European wall sockets (4 mm  $\emptyset$ )
- Lantern tip can be removed for easy access to terminal blocks (2 mm Ø)