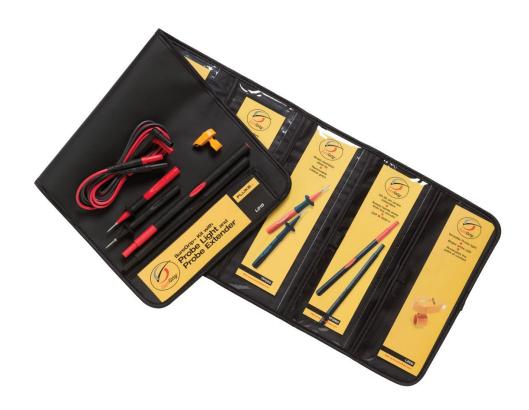

## Fluke L215 SureGrip™ Kit with Probe Light and Probe Extenders

## **Key features**

- L200 Probe Light
- Tp280 20 cm Test Probe Extenders
- TP220 SureGrip Test Probes
- TL224 SureGrip Silicon Test Lead Set
- Foldable soft pouch with six pockets and hook-and-loop