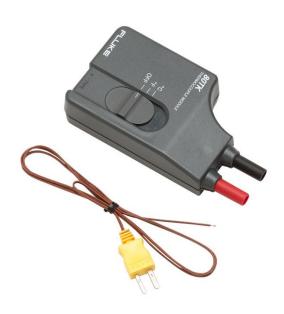

# Fluke 80TK Thermocouple Module

### **Key features**

- Converts a DMM to a thermometer
- For use with type-K thermocouples in low voltage applications (below 24 V AC, 60 V DC)
- Measurement range: -50 to 1000 °C (probe dependent)
- One year warranty

#### Fluke 80TK