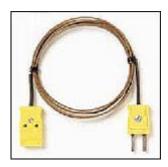

## Fluke 80PJ-EXT Extension Wire Kit

## **Key features**

- Extending and repairing J-type thermocouple wires
- Kit includes 3 meters of thermocouple wire and 1 pair of male/female mini-connectors
- Maximum continuous exposure temperature: 260°C
- 80PJ-EXT is designed for J-type thermometers
- One year warranty