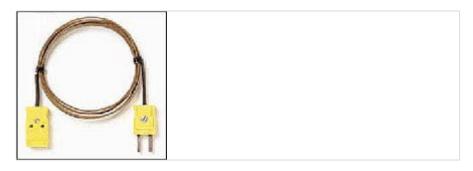

## Fluke 80PJ-EXT Extension Wire Kit

## **Key features**

- Extending and repairing J-type thermocouple wires
- Kit includes 3 meters of thermocouple wire and 1 pair of male/female mini-connectors
- Maximum continuous exposure temperature: 260°C
- 80PJ-EXT is designed for J-type thermometers
- One year warranty