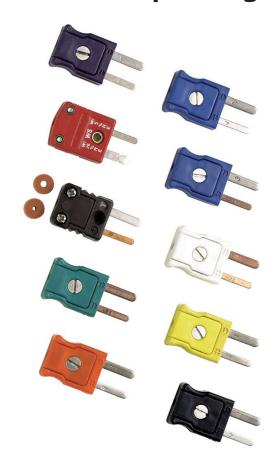

#### A kit of 10 mini-plug connectors

- Type J (black), one
- Type K (yellow), one
- Type T (blue), one
- Type E (purple), one
- Type R/S (green), one
- Type B or CU (white), one
- Type L (J-DIN) (blue), one
- Type U (T-DIN) (brown), one
- Type C (red), one
- Type N (orange), one
- One year warranty