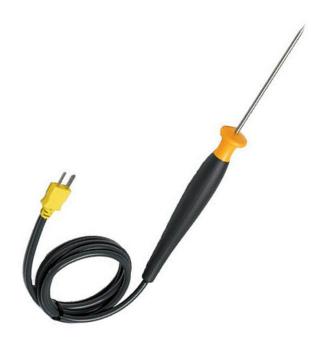

# Fluke 80PT-25 SureGrip™ Piercing Temperature Probe

### **Key features**

- Operates with T-type thermometers
- Measurement range: -196 to 350 °C

## Specifications: Fluke 80PT-25 SureGrip™ Piercing Temperature Probe

- Operates with T-type thermometers
- Measurement range : -196 to 350°C