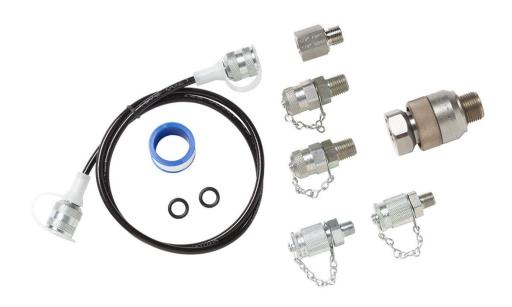

## **Product overview: Fluke 700M20TH Premium Transmitter Test Hose Kit**

Easy to use premium pressure transmitter test hose kit for use with female M20 connections

- 5,000 psi rating
- Includes 1/8" NPT connection for permanent mount to a calibrator or test pump
- No tools required, male connector for connection to female M20 connections

#### Includes:

- One (1) 5,000 psi rated, premium test hose
- Premium, no tools required M20 adapter