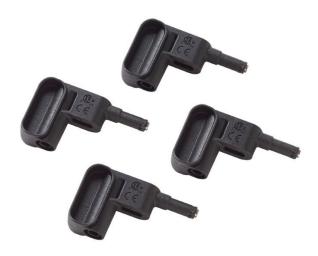

# Product overview: Fluke MP1 Magnet Probe 1, Magnetic Probe Tips

Magnetic probe tips for voltage test leads with 4 mm banana connectors.

#### **MP1-MAGNET PROBE 1**

Magnet Probes for 4 mm banana, Set of 4