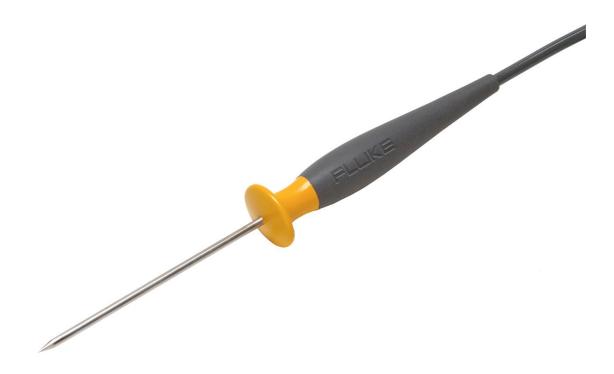

## Fluke 80PK-25 SureGrip™ Piercing Temperature Probe

## **Key features**

- Type-K thermocouple suitable for food industry, liquids and gels
- Measurement range : -40 to 260 °C
- One year warranty