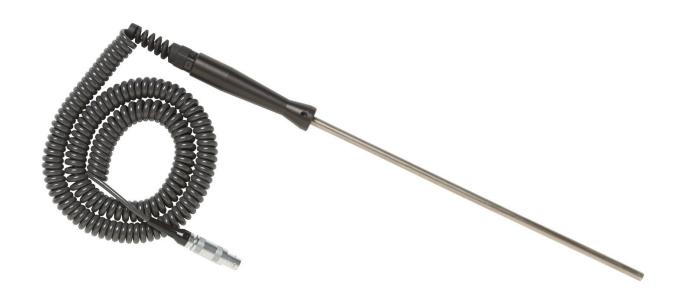

## Fluke 720RTD RTD Probe for 721 and 719Pro

**Product overview: Fluke 720RTD RTD Probe for 721 and 719Pro** 

RTD Probe for 721 and 719Pro

## **Ordering information**

Fluke 720RTD

Fluke 720RTD RTD Probe for 721 and 719Pro

RTD Probe for 721 and 719Pro