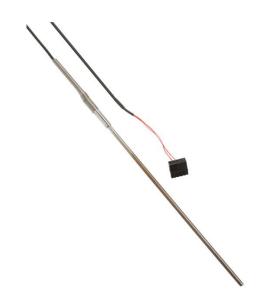

## Fluke 5627A-6-J

Industrial RTD Probe

Secondary PRT, 152 mm x 4.7 mm (6 x 3/16 in), -200 °C to 300 °C J suffix = banana plug termination