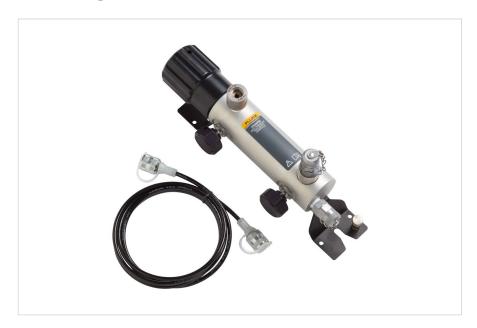

## **Product overview: Fluke 700HPM**

High Pressure Pneumatic Calibration Manifold, 21 MPA (3000 psi)

## **Ordering information**

**700HPM** 

High Pressure Pneumatic Calibration Manifold, 21 MPA (3000 psi)