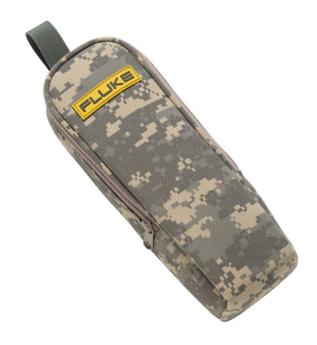

## Fluke CAMO-37 Camouflage Carrying Case

#### **Key features**

- Zippered carrying case
- Belt loop
- Inner pocket for storage

### **Product overview: Fluke CAMO-37 Camouflage Carrying Case**

Get the right case for your Fluke tools. The CAMO-37 camouflage carrying case is a zippered carrying case with durable high quality polyester exterior. It has a belt loop and an inner pocket to store test leads or small accessories. It is available in a trendy camouflage design with a 1 year warranty.