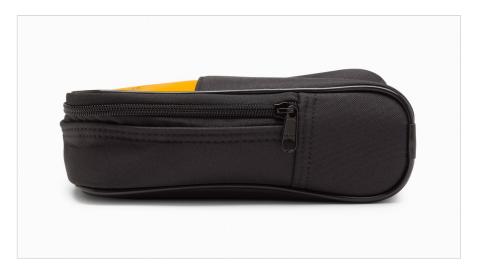

### **Key features**

- Zippered carrying case with padding and inside pocket.
- One year warranty

#### **Product overview: Fluke C25 Large Soft Case for DMMs**

Give your Fluke tools the protection they deserve. You bought the best, why not protect them with Fluke cases. The C25 carrying case is a durable, zippered carrying case with padding and inside pocket, and high quality polyester exterior. It

includes a convenient hand strap and carries most of Fluke's popular digital multimeters. Our most popular case sold to date! Now available in standard and camouflage designs.