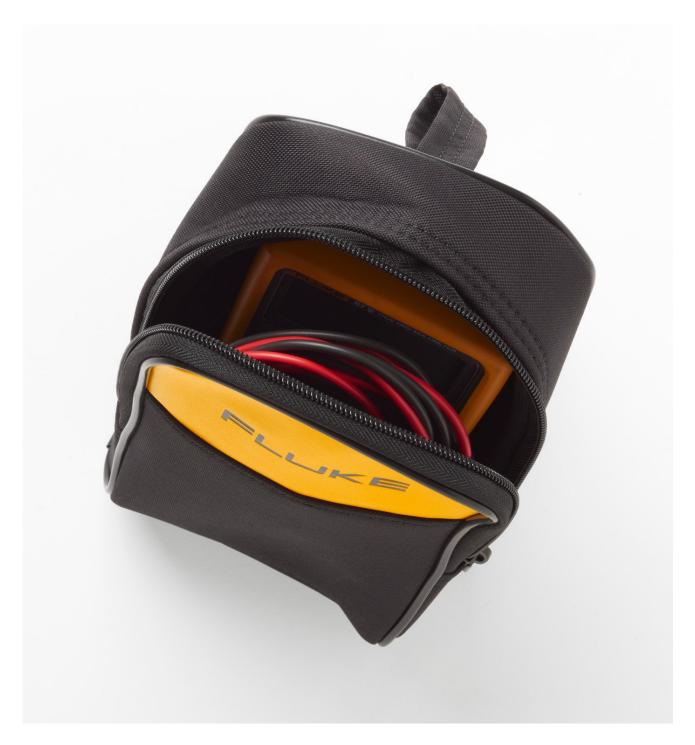

#### **Product overview: Fluke C25 Large Soft Case for DMMs**

Give your Fluke tools the protection they deserve. You bought the best, why not protect them with Fluke cases. The C25 carrying case is a durable, zippered carrying case with padding and inside pocket, and high quality polyester exterior. It

includes a convenient hand strap and carries most of Fluke's popular digital multimeters. Our most popular case sold to date! Now available in standard and camouflage designs.