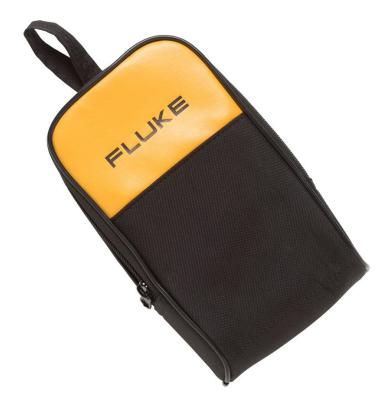

#### **Product overview: Fluke C25 Large Soft Case for DMMs**

Give your Fluke tools the protection they deserve. You bought the best, why not protect them with Fluke cases. The C25 carrying case is a durable, zippered carrying case with padding and inside pocket, and high quality polyester exterior. It

includes a convenient hand strap and carries most of Fluke's popular digital multimeters. Our most popular case sold to date! Now available in standard and camouflage designs.