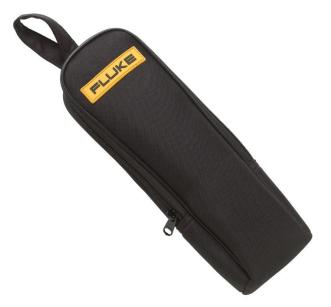

# Fluke C150 Soft Carrying Case

### Product overview: Fluke C150 Soft Carrying Case

Organize your Fluke tools and accessories with the C150 Soft Carrying Case featuring a deep zippered case. Inside is an additional pocket to store test leads or small accessories. The exterior is made with a durable, high-quality polyester. The C150 also includes a belt loop so you can always easily grab, go, and keep your tools with you. The case is also compatible with a variety of Fluke tools and clamp meters, including: