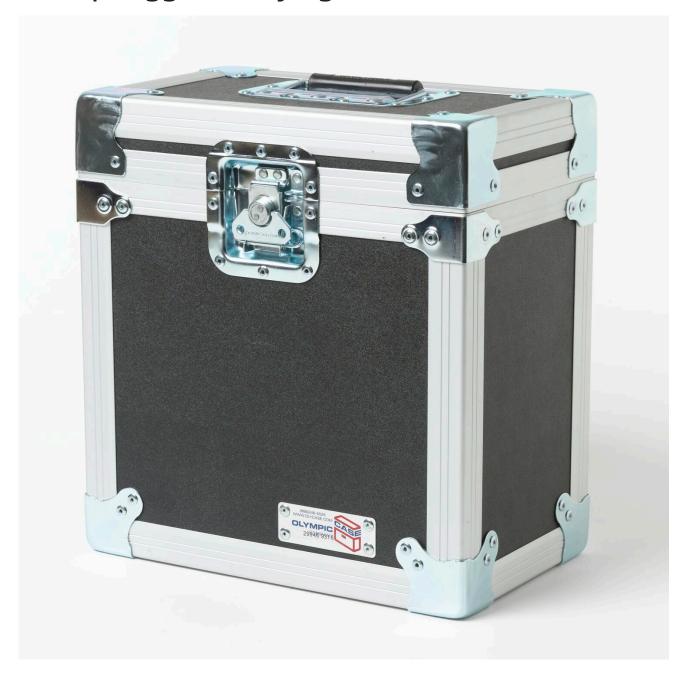

## **Product overview: 9316 | Rugged Carrying Case: 9103**

- Rugged carrying case for the 9103 Dry-Well Calibrator
- Laminated birch or lightweight composite panels
- 2 Fluke Corporation 9316 | Rugged Carrying Case : 9103

- Recessed steel handles and latches
- Foam lined for impact protection