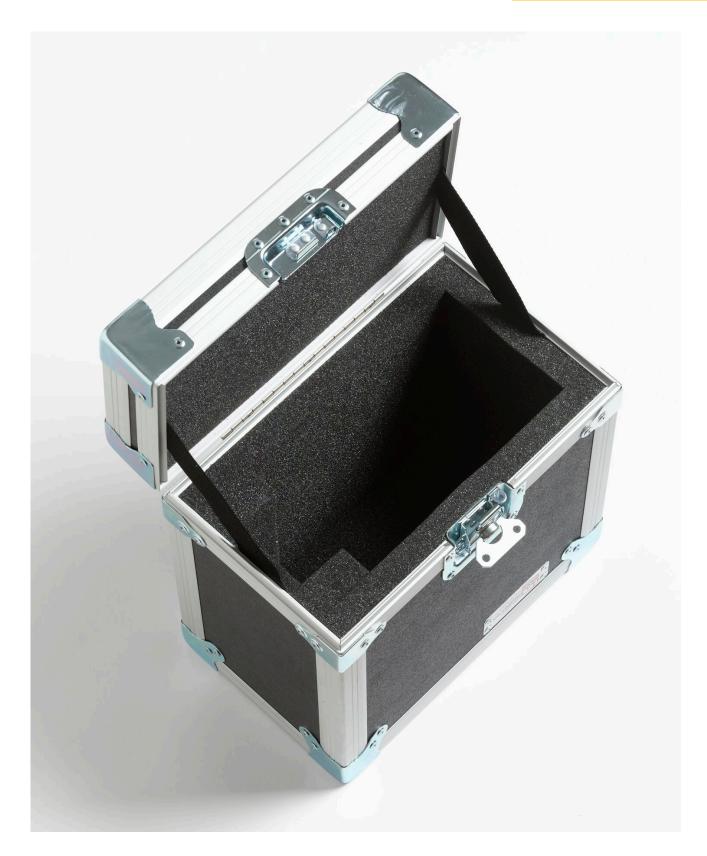

## **Product overview: 9316 | Rugged Carrying Case: 9103**

- Rugged carrying case for the 9103 Dry-Well Calibrator
- Laminated birch or lightweight composite panels
- 2 Fluke Corporation 9316 | Rugged Carrying Case : 9103

- Recessed steel handles and latches
- Foam lined for impact protection