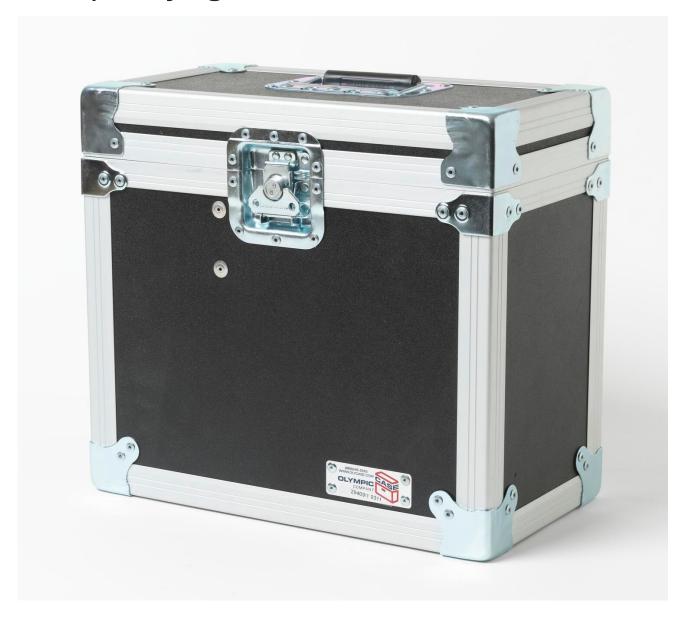

## **Product overview: 9311 | Carrying Case: 7102**

• Carrying case for the 7102 Micro-Bath Thermometer Calibrator

- Laminated birch or lightweight composite panels
- Recessed steel handles and latches
- Foam lined for impact protection