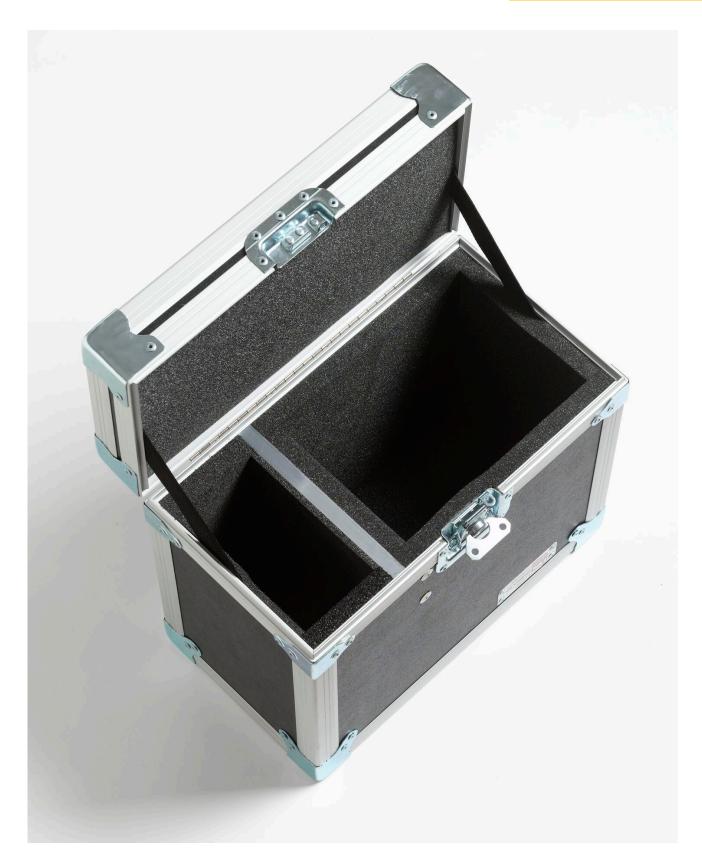

## **Product overview: 9311 | Carrying Case: 7102**

• Carrying case for the 7102 Micro-Bath Thermometer Calibrator

- Laminated birch or lightweight composite panels
- Recessed steel handles and latches
- Foam lined for impact protection