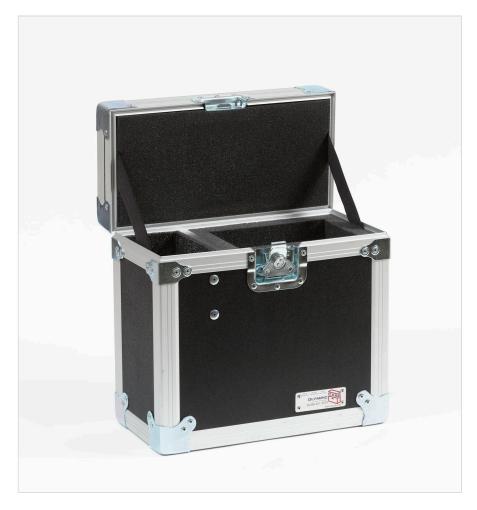

## **Product overview: 9310 | Carrying Case: 6102**

- Carrying case for the 6102 Micro-Bath Thermometer Calibrator
- Laminated birch or lightweight composite panels
- Recessed steel handles and latches
- Foam lined for impact protection